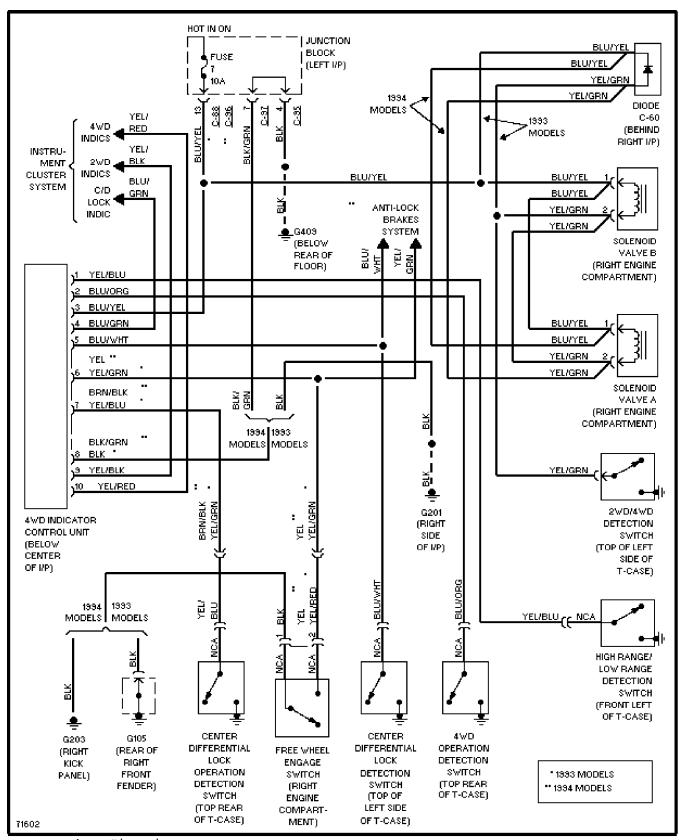

# SYSTEM WIRING DIAGRAMS Article Text (p. 41)

1994 Mitsubishi Montero

For

3.0L, Active Trac 4WD Circuit

### SYSTEM WIRING DIAGRAMS Article Text (p. 44)

1994 Mitsubishi Montero

For

3.5L, Active Trac 4WD Circuit