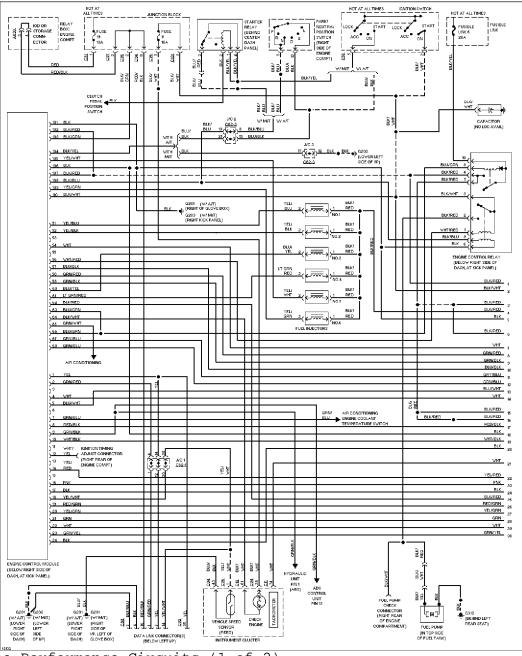

### **ENGINE PERFORMANCE**

3.0L

# SYSTEM WIRING DIAGRAMS Article Text (p. 8)

1994 Mitsubishi Montero

For

Copyright © 1998 Mitchell International Thursday, October 07, 1999 11:07AM

3.0L, Engine Performance Circuits (1 of 2)