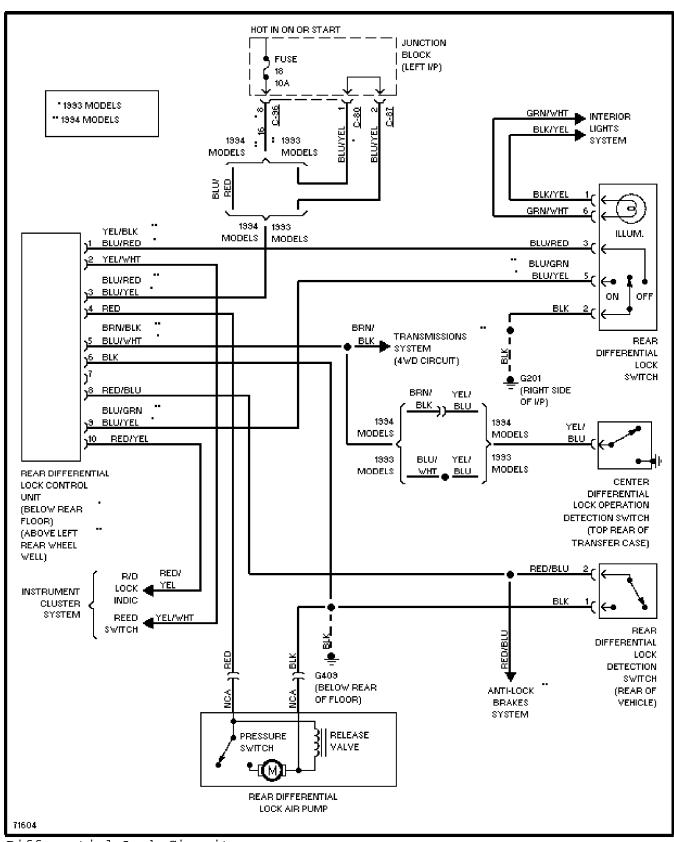

### SYSTEM WIRING DIAGRAMS Article Text (p. 42)

1994 Mitsubishi Montero

For

3.0L, Rear Differential Lock Circuit