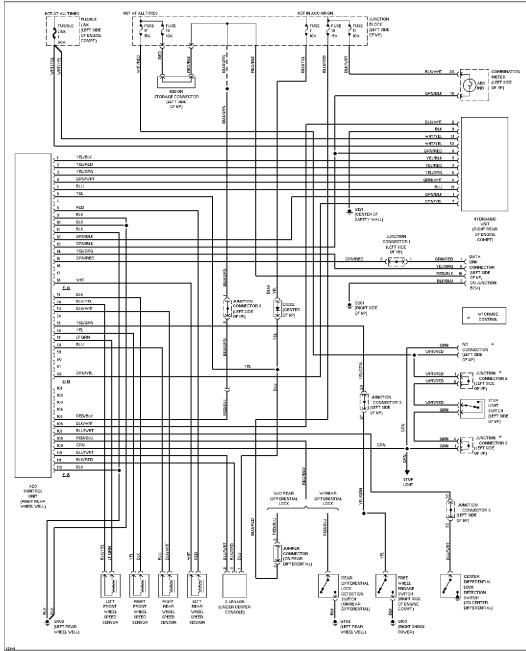

#### **TRANSMISSION**

3.0L

# SYSTEM WIRING DIAGRAMS Article Text (p. 41)

1994 Mitsubishi Montero

For

3.0L, Active Trac 4WD Circuit

### SYSTEM WIRING DIAGRAMS Article Text (p. 42)

1994 Mitsubishi Montero

For

3.0L, Rear Differential Lock Circuit

### SYSTEM WIRING DIAGRAMS Article Text (p. 43)

1994 Mitsubishi Montero

For

Copyright © 1998 Mitchell International Thursday, October 07, 1999 11:07AM

3.0L, Transmission Circuit