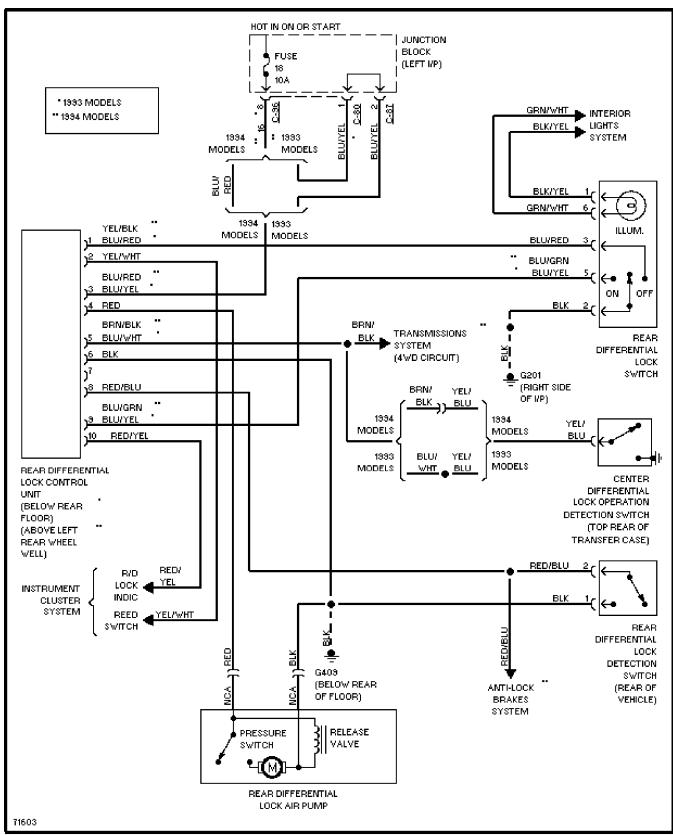

### SYSTEM WIRING DIAGRAMS Article Text (p. 42)

1994 Mitsubishi Montero

For

3.0L, Rear Differential Lock Circuit

### SYSTEM WIRING DIAGRAMS Article Text (p. 45)

1994 Mitsubishi Montero

For

3.5L, Rear Differential Lock Circuit