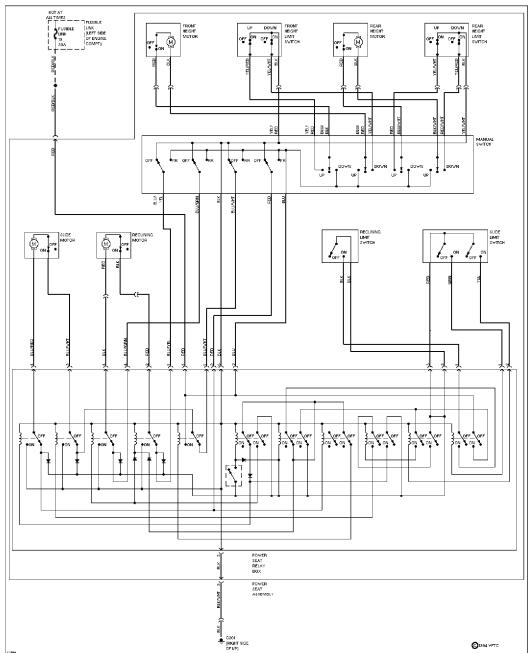

#### **POWER SEATS**

### **SYSTEM WIRING DIAGRAMS** Article Text (p. 35) 1994 Mitsubishi Montero

For

Copyright © 1998 Mitchell International Thursday, October 07, 1999 11:07AM

Power Seat Circuits

**POWER TOP/SUNROOF** 