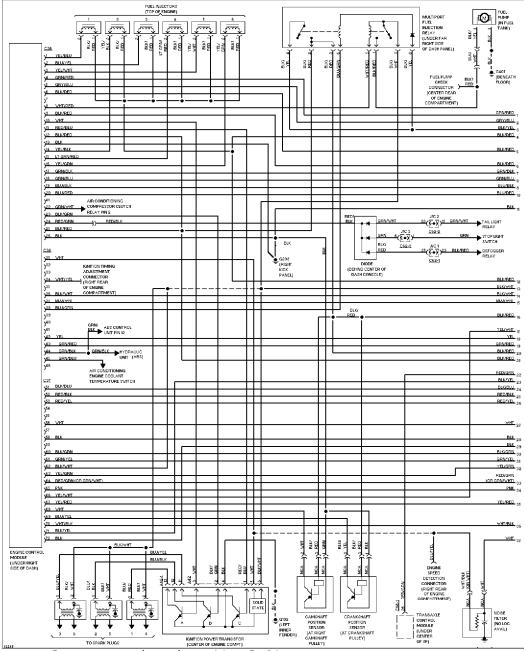

### **SYSTEM WIRING DIAGRAMS** Article Text (p. 9) 1994 Mitsubishi Montero

For

Copyright © 1998 Mitchell International Thursday, October 07, 1999 11:07AM

3.0L, Engine Performance Circuits (2 of 2)

3.5L