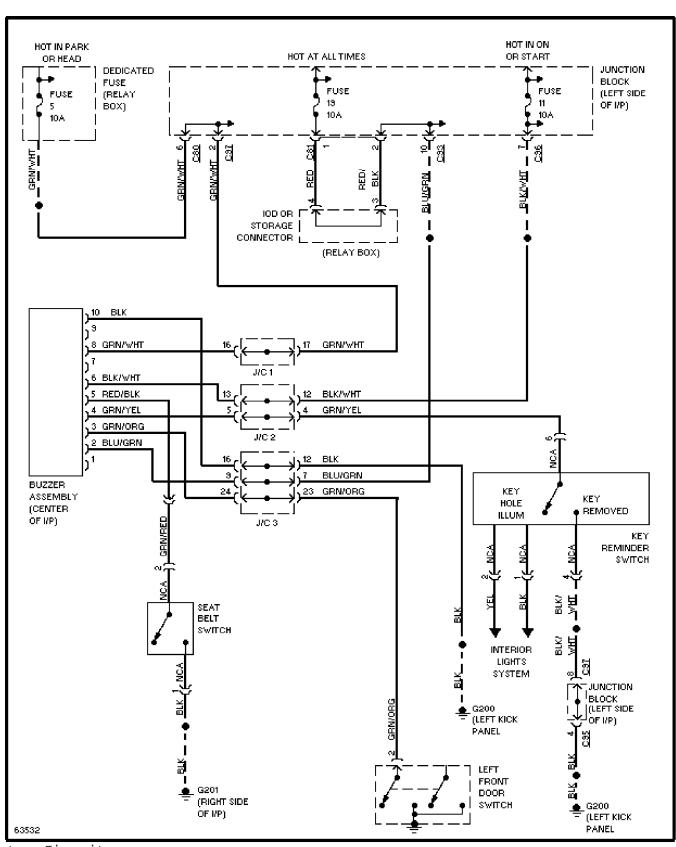

### SYSTEM WIRING DIAGRAMS Article Text (p. 47)

1994 Mitsubishi Montero

For

Copyright © 1998 Mitchell International Thursday, October 07, 1999 11:07AM

Warning System Circuits

WIPER/WASHER