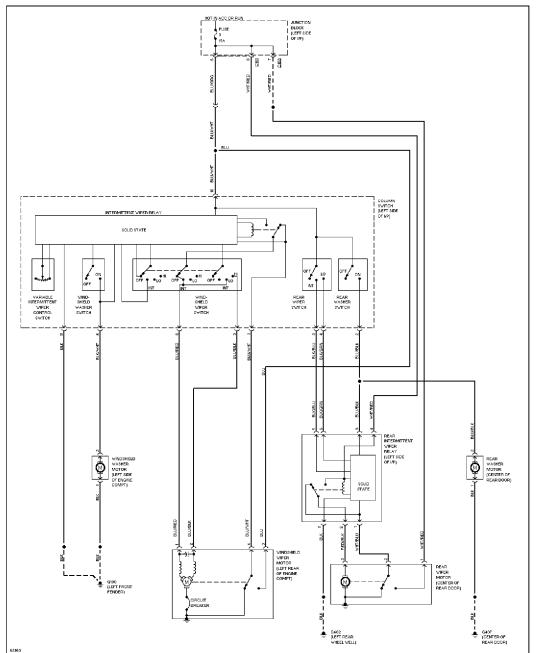

### SYSTEM WIRING DIAGRAMS Article Text (p. 48)

1994 Mitsubishi Montero

For

Front Wiper/Washer Circuit