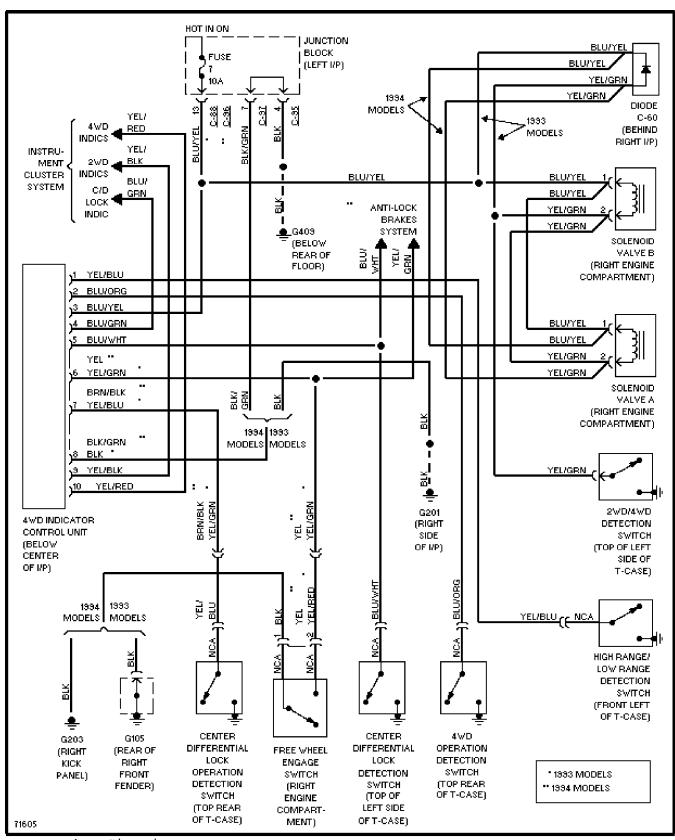

# SYSTEM WIRING DIAGRAMS Article Text (p. 41)

1994 Mitsubishi Montero

For

3.0L, Active Trac 4WD Circuit