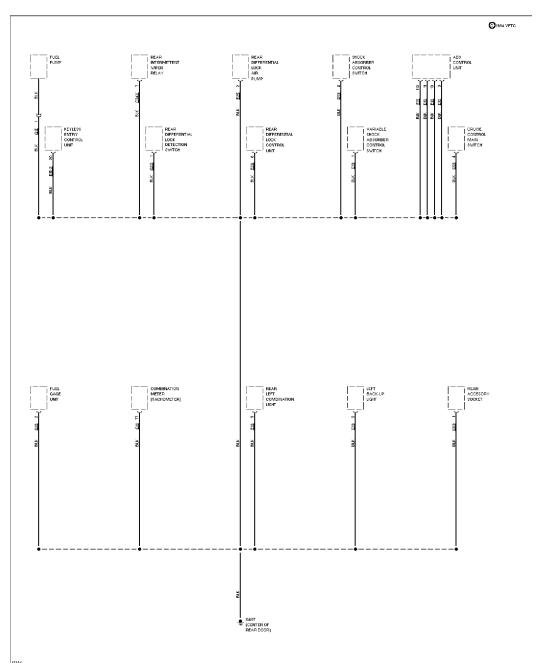

### SYSTEM WIRING DIAGRAMS Article Text (p. 42)

1994 Mitsubishi Montero

For

3.0L, Rear Differential Lock Circuit

### SYSTEM WIRING DIAGRAMS Article Text (p. 45)

1994 Mitsubishi Montero

For

3.5L, Rear Differential Lock Circuit