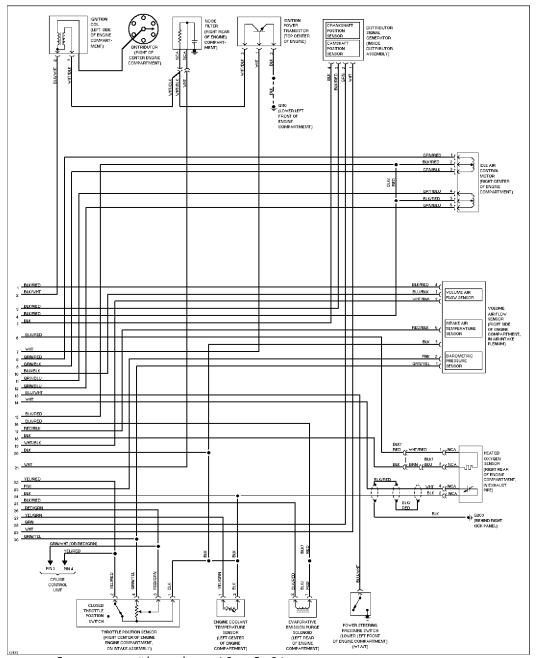

### **ENGINE PERFORMANCE**

3.0L

# SYSTEM WIRING DIAGRAMS Article Text (p. 8)

1994 Mitsubishi Montero

For

Copyright © 1998 Mitchell International Thursday, October 07, 1999 11:07AM

3.0L, Engine Performance Circuits (1 of 2)